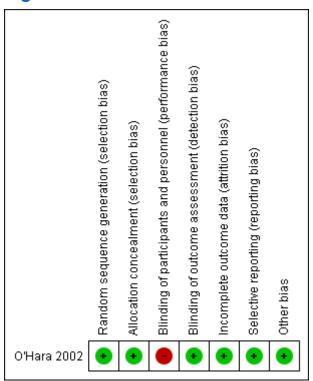

#### Figure 2

Risk of bias summary: review authors' judgements about each risk of bias item for each included study.

1

Risk of bias summary: review authors' judgements about each risk of bias item for each included study.

#### Figure 2

Risk of bias summary: review authors' judgements about each risk of bias item for each included study.