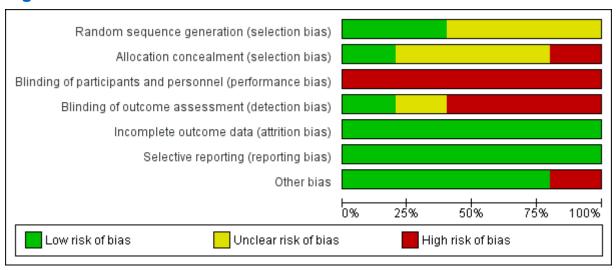

### Figure 1

Risk of bias graph: review authors' judgements about each risk of bias item presented as percentages across all included studies.

## Figure 1

Risk of bias graph: review authors' judgements about each risk of bias item presented as percentages across all included studies.

### Figure 1

Risk of bias graph: review authors' judgements about each risk of bias item presented as percentages across all included studies.

Figure 2

Risk of bias summary: review authors' judgements about each risk of bias item for each included study.