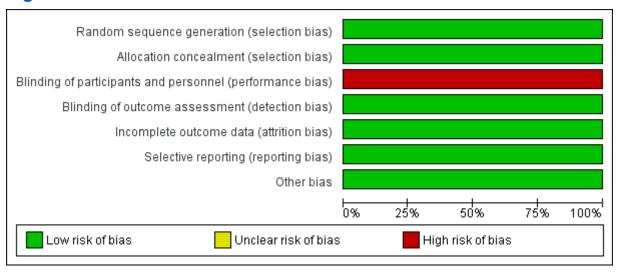

### Figure 1

Risk of bias graph: review authors' judgements about each risk of bias item presented as percentages across all included studies.

## Figure 1

Risk of bias graph: review authors' judgements about each risk of bias item presented as percentages across all included studies.

### Figure 1

Risk of bias graph: review authors' judgements about each risk of bias item presented as percentages across all included studies.

Figure 2

Risk of bias summary: review authors' judgements about each risk of bias item for each included study.