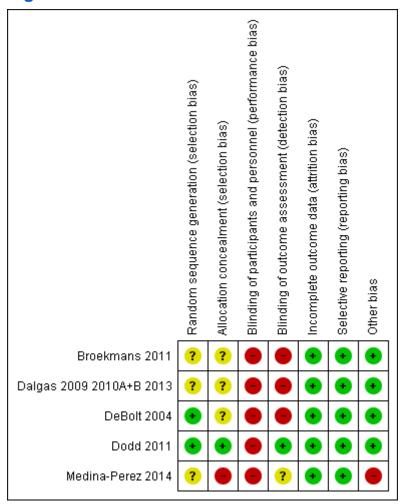

#### Figure 2

Risk of bias summary: review authors' judgements about each risk of bias item for each included study.

1

Risk of bias summary: review authors' judgements about each risk of bias item for each included study.

#### Figure 2

Risk of bias summary: review authors' judgements about each risk of bias item for each included study.