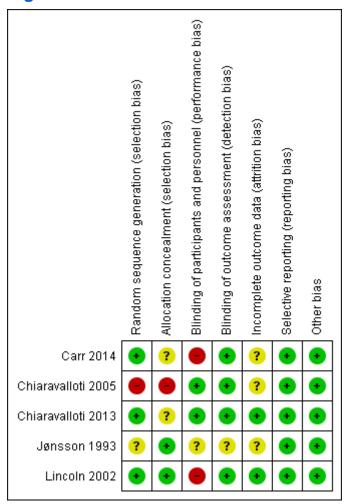

#### Figure 2

Risk of bias summary: review authors' judgements about each risk of bias item for each included study.

1

Risk of bias summary: review authors' judgements about each risk of bias item for each included study.

#### Figure 2

Risk of bias summary: review authors' judgements about each risk of bias item for each included study.