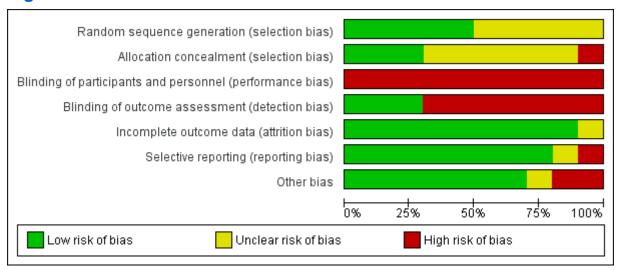

### Figure 1

Risk of bias graph: review authors' judgements about each risk of bias item presented as percentages across all included studies.

## Figure 1

Risk of bias graph: review authors' judgements about each risk of bias item presented as percentages across all included studies.

### Figure 1

Risk of bias graph: review authors' judgements about each risk of bias item presented as percentages across all included studies.

Figure 2

Risk of bias summary: review authors' judgements about each risk of bias item for each included study.