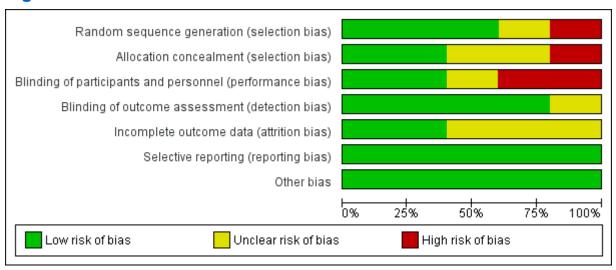

### Figure 1

Risk of bias graph: review authors' judgements about each risk of bias item presented as percentages across all included studies.

## Figure 1

Risk of bias graph: review authors' judgements about each risk of bias item presented as percentages across all included studies.

### Figure 1

Risk of bias graph: review authors' judgements about each risk of bias item presented as percentages across all included studies.

Figure 2

Risk of bias summary: review authors' judgements about each risk of bias item for each included study.