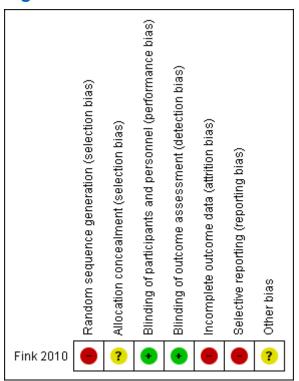

#### Figure 2

Risk of bias summary: review authors' judgements about each risk of bias item for each included study.

1

Risk of bias summary: review authors' judgements about each risk of bias item for each included study.

#### Figure 2

Risk of bias summary: review authors' judgements about each risk of bias item for each included study.