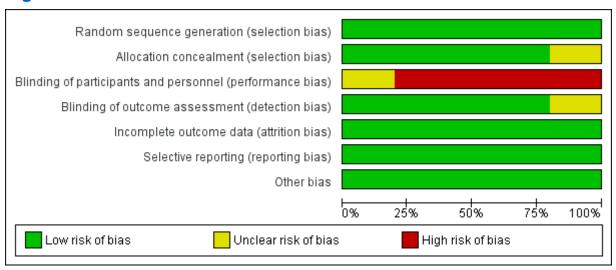

### Figure 1

Risk of bias graph: review authors' judgements about each risk of bias item presented as percentages across all included studies.

## Figure 1

Risk of bias graph: review authors' judgements about each risk of bias item presented as percentages across all included studies.

### Figure 1

Risk of bias graph: review authors' judgements about each risk of bias item presented as percentages across all included studies.

Figure 2

Risk of bias summary: review authors' judgements about each risk of bias item for each included study.