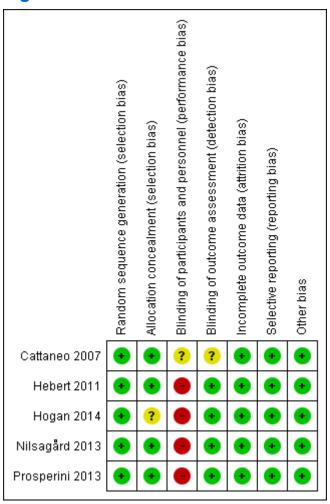

#### Figure 2

Risk of bias summary: review authors' judgements about each risk of bias item for each included study.

1

Risk of bias summary: review authors' judgements about each risk of bias item for each included study.

#### Figure 2

Risk of bias summary: review authors' judgements about each risk of bias item for each included study.