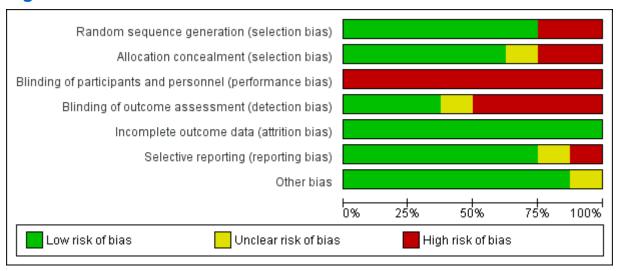

### Figure 1

Risk of bias graph: review authors' judgements about each risk of bias item presented as percentages across all included studies.

## Figure 1

Risk of bias graph: review authors' judgements about each risk of bias item presented as percentages across all included studies.

### Figure 1

Risk of bias graph: review authors' judgements about each risk of bias item presented as percentages across all included studies.

Figure 2

Risk of bias summary: review authors' judgements about each risk of bias item for each included study.