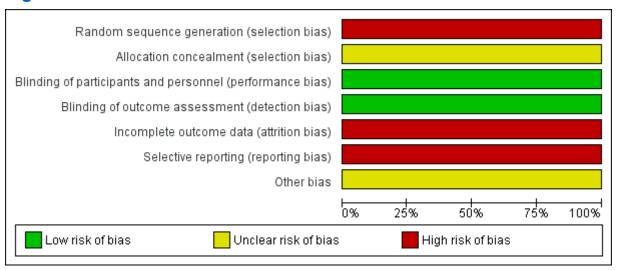

### Figure 1

Risk of bias graph: review authors' judgements about each risk of bias item presented as percentages across all included studies.

## Figure 1

Risk of bias graph: review authors' judgements about each risk of bias item presented as percentages across all included studies.

### Figure 1

Risk of bias graph: review authors' judgements about each risk of bias item presented as percentages across all included studies.

Figure 2

Risk of bias summary: review authors' judgements about each risk of bias item for each included study.