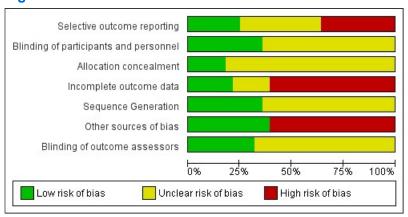

## Figure 1

Risk of bias graph: review authors' judgements about each risk of bias item presented as percentages across all included studies.